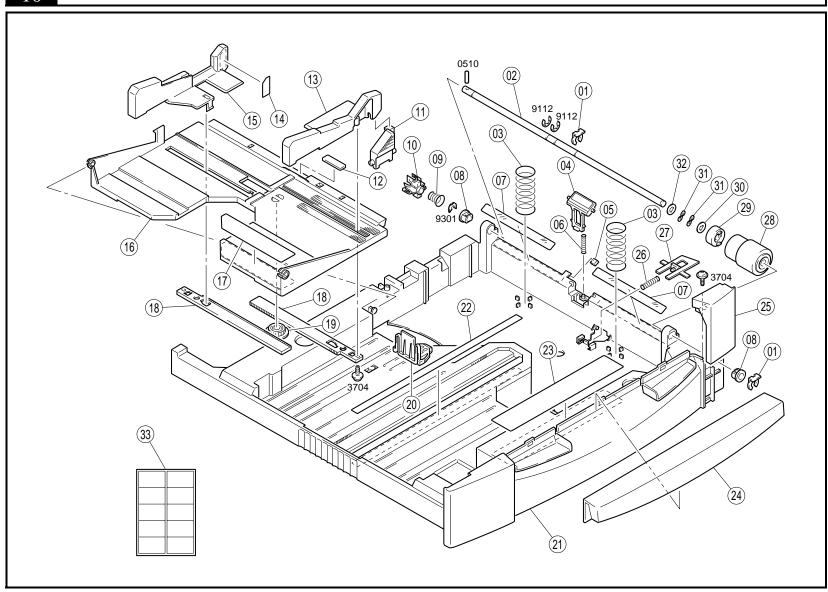

10 PAPER TRAY UNIT PARTS MANUAL

| 01AA     1164-3065-01     STOPPER RING     2       02AA     1164-3002-03     SHAFT     1       03AA     1164-3047-02     PRESSURE SPRING     2       04AA     1164-0755-01     SEPARATOR     1       05AA     1164-3000-01     CLEANING PAD     1 |  |  |
|---------------------------------------------------------------------------------------------------------------------------------------------------------------------------------------------------------------------------------------------------|--|--|
| 03AA     1164-3047-02     PRESSURE SPRING     2       04AA     1164-0755-01     SEPARATOR     1                                                                                                                                                   |  |  |
| 04AA 1164-0755-01 SEPARATOR 1                                                                                                                                                                                                                     |  |  |
|                                                                                                                                                                                                                                                   |  |  |
| 05AA 1164 2000 01 CLEANING DAD                                                                                                                                                                                                                    |  |  |
| 05AA   1164-3009-01   CLEANING PAD   1                                                                                                                                                                                                            |  |  |
| 06AA 1164-3008-03 PRESSURE SPRING 1                                                                                                                                                                                                               |  |  |
| 07AA 1164-3046-01 POLYESTER FILM 2                                                                                                                                                                                                                |  |  |
| 08AA 1164-3003-01 BUSHING 2                                                                                                                                                                                                                       |  |  |
| 09AA 1164-3005-02 PRESSURE SPRING 1                                                                                                                                                                                                               |  |  |
| 10AA 1164-3004-02 JOINT 1                                                                                                                                                                                                                         |  |  |
| 11AA 1164-3050-04 LOCK LEVER 1                                                                                                                                                                                                                    |  |  |
| 12AA 1164-3064-01 FRICTION SHEET 1                                                                                                                                                                                                                |  |  |
| 13AA 1164-3043-02 REGULATING PLATE 1                                                                                                                                                                                                              |  |  |
| 14AA 1164-7343-02 LABEL MAX LEVEL 1                                                                                                                                                                                                               |  |  |
| 15AA 1164-3044-03 REGULATING PLATE 1                                                                                                                                                                                                              |  |  |
| 16AA 1164-3042-03 LIFTING PLATE 1                                                                                                                                                                                                                 |  |  |
| 17AA 4108-7350-01 WIDTH SCALE 1                                                                                                                                                                                                                   |  |  |
| 18AA 1164-3049-02 RACK GEAR 2                                                                                                                                                                                                                     |  |  |
| 19AA 1164-3045-01 GEAR 20T 1                                                                                                                                                                                                                      |  |  |
| 20AA 1164-3048-02 REGULATING PLATE 1                                                                                                                                                                                                              |  |  |
| 21AA 1164-3041-05 CASSETTE BODY 1                                                                                                                                                                                                                 |  |  |
| 22AA 4108-7351-01 LENGTH SCALE 1                                                                                                                                                                                                                  |  |  |
| 23AA 4108-7342-02 LABEL PAPER LOADING 1                                                                                                                                                                                                           |  |  |
| 24AA 1164-3055-02 HANDLE 1                                                                                                                                                                                                                        |  |  |
| 25AA 4108-3076-03 COVER 1                                                                                                                                                                                                                         |  |  |
| 26AA 1164-3062-01 PRESSURE SPRING 1                                                                                                                                                                                                               |  |  |
| 27AA 1164-3061-01 LOCK LEVER 1                                                                                                                                                                                                                    |  |  |
| 28AA 1164-3001-01 ROLL 1                                                                                                                                                                                                                          |  |  |
| 29AA 1164-3063-04 WEIGHT 1                                                                                                                                                                                                                        |  |  |
| 30AA 1164-3066-01 WASHER 1                                                                                                                                                                                                                        |  |  |
| 31AA 1500-2660-13 WAVE WASHER 2                                                                                                                                                                                                                   |  |  |
| 32AA 1200-1462-01 WASHER 1                                                                                                                                                                                                                        |  |  |
| 33AA 4108-7348-01 LABEL PAPER SIZE 1                                                                                                                                                                                                              |  |  |
|                                                                                                                                                                                                                                                   |  |  |
|                                                                                                                                                                                                                                                   |  |  |
|                                                                                                                                                                                                                                                   |  |  |
|                                                                                                                                                                                                                                                   |  |  |
|                                                                                                                                                                                                                                                   |  |  |
|                                                                                                                                                                                                                                                   |  |  |
|                                                                                                                                                                                                                                                   |  |  |
|                                                                                                                                                                                                                                                   |  |  |
|                                                                                                                                                                                                                                                   |  |  |