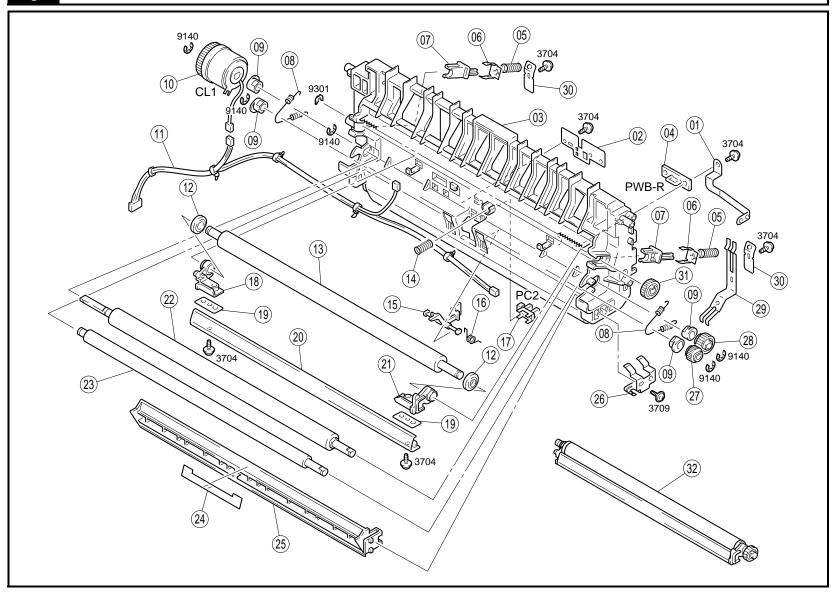

6 TRANSPORT SECTION PARTS MANUAL

| INDEX | PART NO.     | PART NAME                |         | QTY | AREA | REMARKS | INDEX | PART NO. | PART NAME | QTY | AREA | REMARKS |
|-------|--------------|--------------------------|---------|-----|------|---------|-------|----------|-----------|-----|------|---------|
| 01AA  | 1164-4220-01 | TERMINAL                 |         | 1   |      |         |       |          |           |     |      |         |
| 02AA  | 1164-3529-01 | BRACKET                  |         | 1   |      |         |       |          |           |     |      |         |
| 03AA  | 1164-0753-01 | HOLDER ASSY              |         | 1   |      |         |       |          |           |     |      |         |
| 04AA  | 1164-0109-01 | PW BOARD-R               | (PWB-R) | 1   |      |         |       |          |           |     |      |         |
| 05AA  | 1164-4207-01 | PRESSURE SPRING          |         | 2   |      |         |       |          |           |     |      |         |
| 06AA  | 1164-4222-01 | PLATE SPRING             |         | 2   |      |         |       |          |           |     |      |         |
| 07AA  | 1164-4206-02 | BUSHING                  |         | 2   |      |         |       |          |           |     |      |         |
| 08AA  | 1164-3513-01 | TENSION SPRING           |         | 2   |      |         |       |          |           |     |      |         |
| 09AA  | 1164-3509-01 | BUSHING                  |         | 4   |      |         |       |          |           |     |      |         |
| 10AA  | 9322-1710-42 | CLUTCH TIMING            | (CL1)   | 1   |      |         |       |          |           |     |      |         |
| 11AA  | 1164-6806-03 | HARNESS                  |         | 1   |      |         |       |          |           |     |      |         |
| 12AA  | 1164-4212-01 | COLLAR                   |         | 2   |      |         |       |          |           |     |      |         |
| 13AA  | 1164-4201-01 | ROLLER                   |         | 1   |      |         |       |          |           |     |      |         |
| 14AA  | 1164-4213-01 | PRESSURE SPRING          |         | 1   |      |         |       |          |           |     |      |         |
| 15AA  | 1164-3504-03 | ACTUATOR                 |         | 1   |      |         |       |          |           |     |      |         |
| 16AA  | 1164-3527-02 | TORSION SPRING           |         | 1   |      |         |       |          |           |     |      |         |
| 17AA  | 9335-1510-11 | PHOTO INTERRUPTER TIMING | (PC2)   | 1   |      |         |       |          |           |     |      |         |
| 18AA  | 1164-4205-04 | HOLDER                   |         | 1   |      |         |       |          |           |     |      |         |
| 19AA  | 1164-4223-02 | POLYESTER FILM           |         | 4   |      |         |       |          |           |     |      |         |
| 20AA  | 1164-4210-02 | GUIDE PLATE              |         | 1   |      |         |       |          |           |     |      |         |
| 21AA  | 1164-4204-03 | HOLDER                   |         | 1   |      |         |       |          |           |     |      |         |
| 22AA  | 1164-3505-01 | CONVEYOR ROLLER          |         | 1   |      |         |       |          |           |     |      |         |
| 23AA  | 1164-3507-01 | CONVEYOR ROLLER          |         | 1   |      |         |       |          |           |     |      |         |
| 24AA  | 1164-3530-01 | POLYESTER FILM           |         | 1   |      |         |       |          |           |     |      |         |
| 25AA  | 1164-3503-04 | GUIDE BAR                |         | 1   |      |         |       |          |           |     |      |         |
| 26AA  | 1164-3514-02 | GROUND PLATE             |         | 1   |      |         |       |          |           |     |      |         |
| 27AA  | 1164-3515-01 | GEAR 13T                 |         | 1   |      |         |       |          |           |     |      |         |
| 28AA  | 1164-3508-01 | GEAR 18T                 |         | 1   |      |         |       |          |           |     |      |         |
| 29AA  | 1164-4219-02 | TERMINAL                 |         | 1   |      |         |       |          |           |     |      |         |
| 30AA  | 1164-4209-02 | GROUND PLATE             |         | 2   |      |         |       |          |           |     |      |         |
| 31AA  | 1164-4203-02 | GEAR 18T                 |         | 1   |      |         |       |          |           |     |      |         |
| 32AA  | 1164-0335-01 | TRANSFER ROLLER UNIT     |         | 1   |      |         |       |          |           |     |      |         |
|       |              |                          |         |     |      |         |       |          |           |     |      |         |
|       |              |                          |         |     |      |         |       |          |           |     |      |         |
|       |              |                          |         |     |      |         |       |          |           |     |      |         |
|       |              |                          |         |     |      |         |       |          |           |     |      |         |
|       |              |                          |         |     |      |         |       |          |           |     |      |         |
|       |              |                          |         |     |      |         |       |          |           |     |      |         |
|       |              |                          |         |     |      |         |       |          |           |     |      |         |
|       |              |                          |         |     |      |         |       |          |           |     |      |         |
|       |              |                          |         |     |      |         |       |          |           |     |      |         |
|       |              |                          |         |     |      |         |       |          |           |     |      |         |