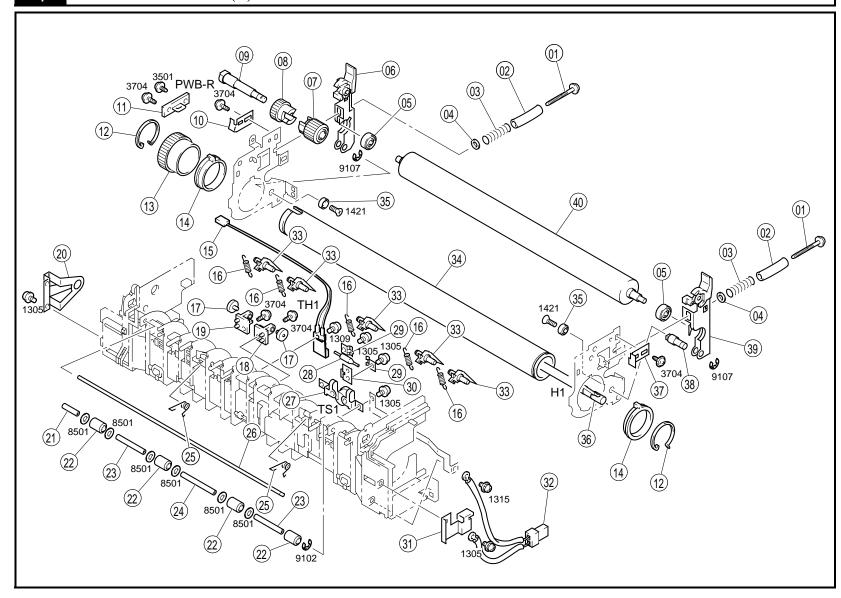

4 FUSING SECTION (B) PARTS MANUAL

| INDEX | PART NO.     | PAR               | ΓΝΑΜΕ  |         | QTY | AREA | REMARKS | INDEX | PART NO. | PART NAME | QTY | AREA | REMAI |
|-------|--------------|-------------------|--------|---------|-----|------|---------|-------|----------|-----------|-----|------|-------|
| 01AA  | 1164-5749-02 | SHOULDER SCREW    |        |         | 2   |      |         |       |          |           |     |      |       |
| 02AA  | 1164-5795-01 | COLLAR            |        |         | 2   |      |         |       |          |           |     |      |       |
| 03AA  | 1164-5739-02 | PRESSURE SPRING   |        |         | 2   |      |         |       |          |           |     |      |       |
| 04AA  | 1164-5782-01 | SPACER            |        |         | 2   |      |         |       |          |           |     |      |       |
| 05AA  | 1165-5713-01 | BALL BEARING      |        |         | 2   |      |         |       |          |           |     |      |       |
| 06AA  | 1164-0214-04 | LEVER             |        |         | 1   |      |         |       |          |           |     |      |       |
| 07AA  | 1164-5758-02 | GEAR 20T          |        |         | 1   |      |         |       |          |           |     |      |       |
| 08AA  | 1164-5770-01 | GEAR 20T          |        |         | 1   |      |         |       |          |           |     |      |       |
| 09AA  | 1164-5757-02 | SHAFT             |        |         | 1   |      |         |       |          |           |     |      |       |
| 10AA  | 1164-5790-03 | REGULATING PLATE  |        |         | 1   |      |         |       |          |           |     |      |       |
| 11AA  | 0993-0105-01 | PW BOARD-R(NO IC) |        | (PWB-R) | 1   |      |         |       |          |           |     |      |       |
| 12AA  | 1164-5772-01 | C-RING            |        |         | 2   |      |         |       |          |           |     |      |       |
| 13AA  | 1164-5709-01 | GEAR 39T          |        |         | 1   |      |         |       |          |           |     |      |       |
| 14AA  | 1164-5736-01 | BUSHING           |        |         | 2   |      |         |       |          |           |     |      |       |
| 15AA  | 9372-2710-12 | THERMISTOR        | FUSING | (TH1)   | 1   |      |         |       |          |           |     |      |       |
| 16AA  | 1164-5733-01 | PRESSURE SPRING   |        |         | 5   |      |         |       |          |           |     |      |       |
| 17AA  | 1164-5797-02 | ROLL              |        |         | 2   |      |         |       |          |           |     |      |       |
| 18AA  | 1164-5796-01 | HOLDER            |        |         | 1   |      |         |       |          |           |     |      |       |
| 19AA  | 1164-5798-01 | HOLDER            |        |         | 1   |      |         |       |          |           |     |      |       |
| 20AA  | 1164-5737-01 | HOLDER            |        |         | 1   |      |         |       |          |           |     |      |       |
| 21AA  | 1164-5831-01 | TUBE              |        |         | 1   |      |         |       |          |           |     |      |       |
| 22AA  | 0993-3220-01 | ROLL              |        |         | 4   |      |         |       |          |           |     |      |       |
| 23AA  | 1164-5830-01 | TUBE              |        |         | 2   |      |         |       |          |           |     |      |       |
| 24AA  | 1164-5829-01 | TUBE              |        |         | 1   |      |         |       |          |           |     |      |       |
| 25AA  | 1164-5803-02 | TORSION SPRING    |        |         | 2   |      |         |       |          |           |     |      |       |
| 26AA  | 1164-5804-03 | SHAFT             |        |         | 1   |      |         |       |          |           |     |      |       |
| 27AA  | 9334-1710-42 | THERMOSTAT        | FUSING | (TS1)   | 1   |      |         |       |          |           |     |      |       |
| 28AA  | 9346-3810-31 | THERMAL FUSE      |        |         | 1   |      |         |       |          |           |     |      |       |
| 29AA  | 1164-5777-01 | SUPPORT PLATE     |        |         | 2   |      |         |       |          |           |     |      |       |
| 30AA  | 1164-5778-01 | GROUND PLATE      |        |         | 1   |      |         |       |          |           |     |      |       |
| 31AA  | 1164-5744-01 | HOLDER            |        |         | 1   |      |         |       |          |           |     |      |       |
| 32AA  | 1164-6804-02 | HARNESS           |        |         | 1   |      |         |       |          |           |     |      |       |
| 33AA  | 1164-5732-03 | SEPARATOR         |        |         | 5   |      |         |       |          |           |     |      |       |
| 34AA  | 1164-5704-01 | FUSING ROLLER     |        |         | 1   |      |         |       |          |           |     |      |       |
| 35AA  | 1164-5719-01 | COLLAR            |        |         | 2   |      |         |       |          |           |     |      |       |
| 36AA  | 9352-2711-32 | HEATER            | PW25   | (H1)    | 1   |      |         |       |          |           |     |      |       |
| 36BA  | 9352-2711-42 | HEATER            | PP25   | (H1)    | 1   |      |         |       |          |           |     |      |       |
| 37AA  | 1164-5789-03 | REGULATING PLATE  |        |         | 1   |      |         |       |          |           |     |      |       |
| 38AA  | 1164-5750-01 | SHAFT             |        |         | 1   |      |         |       |          |           |     |      |       |
| 39AA  | 1164-0213-03 | LEVER             |        |         | 1   |      |         |       |          |           |     |      |       |
| 40AA  | 1164-5707-01 | ROLLER            |        |         | 1   | l    |         |       |          |           | 1   | 1    |       |