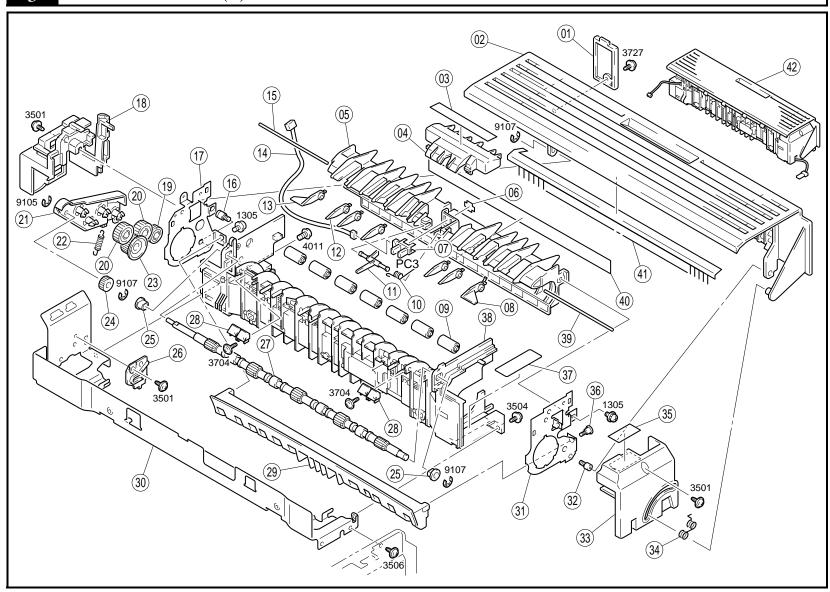

3 FUSING SECTION (A) PARTS MANUAL

| INDEX | PART NO.     | PART NAME                    | QTY | AREA | REMARKS | INDEX | PART NO.     | PART NAME        | QTY | AREA | REMARKS |
|-------|--------------|------------------------------|-----|------|---------|-------|--------------|------------------|-----|------|---------|
| 01AA  | 1164-1005-02 | COVER                        | 1   |      |         | 42BA  | 4108-0320-02 | FUSING UNIT PP25 | 1   |      |         |
| 02AA  | 1164-5811-05 | COVER                        | 1   |      |         |       |              |                  |     |      |         |
| 03AA  | 1164-7310-01 | LABEL CAUTION                | 1   |      |         |       |              |                  |     |      |         |
| 04AA  | 1164-5776-03 | COVER                        | 1   |      |         |       |              |                  |     |      |         |
| 05AA  | 1164-0756-01 | GUIDE ASSY                   | 1   |      |         |       |              |                  |     |      |         |
| 06AA  | 4470-4024-01 | STOPPER                      | 1   |      |         |       |              |                  |     |      |         |
| 07AA  | 9335-1510-11 | PHOTO INTERRUPTER EXIT (PC3) | 1   |      |         |       |              |                  |     |      |         |
| 08AA  | 1164-5755-02 | GUIDE LEVER                  | 1   |      |         |       |              |                  |     |      |         |
| 09AA  | 1164-5762-01 | ROLL                         | 7   |      |         |       |              |                  |     |      |         |
| 10AA  | 1164-5735-01 | TORSION SPRING               | 1   |      |         |       |              |                  |     |      |         |
| 11AA  | 1164-5734-02 | ACTUATOR                     | 1   |      |         |       |              |                  |     |      |         |
| 12AA  | 1164-5751-02 | GUIDE LEVER                  | 5   |      |         |       |              |                  |     |      |         |
| 13AA  | 1164-5769-01 | GUIDE LEVER                  | 1   |      |         |       |              |                  |     |      |         |
| 14AA  | 1164-6805-02 | HARNESS                      | 1   |      |         |       |              |                  |     |      |         |
| 15AA  | 1164-5786-01 | SHAFT                        | 1   |      |         |       |              |                  |     |      |         |
| 16AA  | 1164-5819-01 | SHOULDER SCREW               | 1   |      |         |       |              |                  |     |      |         |
| 17AA  | 1164-5742-04 | REAR FRAME                   | 1   |      |         |       |              |                  |     |      |         |
| 18AA  | 1164-5731-05 | COVER                        | 1   |      |         |       |              |                  |     |      |         |
| 19AA  | 0993-3211-01 | GEAR 17T                     | 1   |      |         |       |              |                  |     |      |         |
| 20AA  | 1164-5809-01 | GEAR 22T                     | 2   |      |         |       |              |                  |     |      |         |
| 21AA  | 1164-5806-03 | LEVER                        | 1   |      |         |       |              |                  |     |      |         |
| 22AA  | 1164-5805-03 | TENSION SPRING               | 1   |      |         |       |              |                  |     |      |         |
| 23AA  | 1164-5808-02 | GEAR 24T                     | 1   |      |         |       |              |                  |     |      |         |
| 24AA  | 1164-5807-01 | GEAR 14T                     | 1   |      |         |       |              |                  |     |      |         |
| 25AA  | 1274-2611-01 | BUSHING                      | 2   |      |         |       |              |                  |     |      |         |
| 26AA  | 1164-2093-01 | HOLDER                       | 1   |      |         |       |              |                  |     |      |         |
| 27AA  | 1164-5801-06 | ROLLER                       | 1   |      |         |       |              |                  |     |      |         |
| 28AA  | 1164-5779-01 | GUIDE                        | 2   |      |         |       |              |                  |     |      |         |
| 29AA  | 1164-5743-05 | GUIDE PLATE-FNT              | 1   |      |         |       |              |                  |     |      |         |
| 30AA  | 4108-0222-07 | REINFORCE PLATE              | 1   |      |         |       |              |                  |     |      |         |
| 31AA  | 1164-5741-04 | FRONT FRAME                  | 1   |      |         |       |              |                  |     |      |         |
| 32AA  | 1164-5816-01 | SHOULDER SCREW               | 1   |      |         |       |              |                  |     |      |         |
| 33AA  | 1164-5730-06 | COVER                        | 1   |      |         |       |              |                  |     |      |         |
| 34AA  | 1164-5815-03 | TORSION SPRING               | 1   |      |         |       |              |                  |     |      |         |
| 35AA  | 1164-7328-01 | LABEL JAM REMOVAL            | 1   |      |         |       |              |                  |     |      |         |
| 36AA  | 1164-5783-01 | SHOULDER SCREW               | 1   |      |         |       |              |                  |     |      |         |
| 37AA  | 1164-5738-01 | SEAL                         | 1   |      |         |       |              |                  |     |      |         |
| 38AA  | 1164-0752-01 | FRAME ASSY                   | 1   |      |         |       |              |                  |     |      |         |
| 39AA  | 1164-5785-01 | SHAFT                        | 1   |      |         |       |              |                  |     |      |         |
| 40AA  | 1164-7311-01 | LABEL CAUTION-HOT            | 1   |      |         |       |              |                  |     |      |         |
| 41AA  | 1164-5812-01 | NEUTRALIZING BRUSH           | 1   |      |         |       |              |                  |     |      |         |
| 42AA  | 4108-0321-02 | FUSING UNIT PW25             | 1   |      |         |       |              |                  |     |      |         |