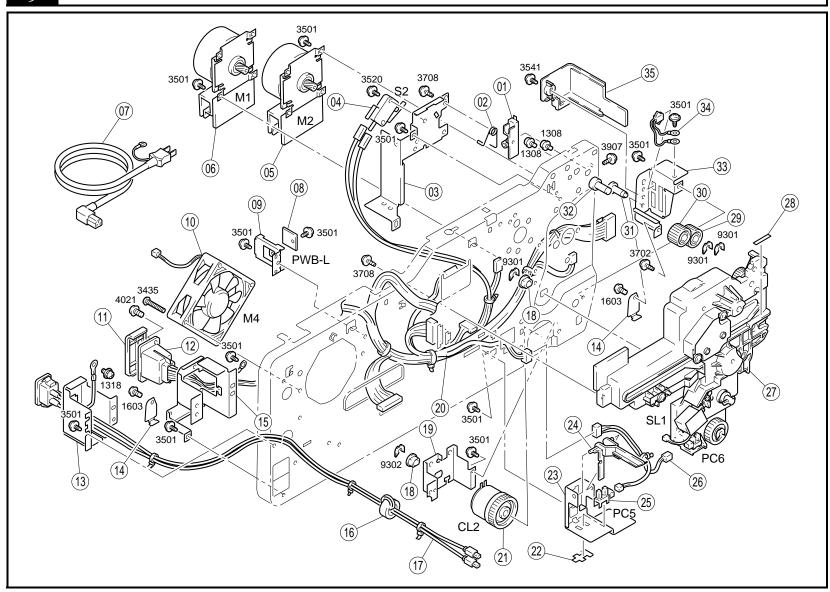

7 ELECTRICAL COMPONENTS PARTS MANUAL

| INDEX | PART NO.     | PART NAME         |         | QTY | AREA | REMARKS | INDEX | PART NO. | PART NAME | QTY | AREA | REMARKS |
|-------|--------------|-------------------|---------|-----|------|---------|-------|----------|-----------|-----|------|---------|
| 01AA  | 4108-0112-03 | PW BOARD-P        | (PWB-P) | 1   |      |         |       |          |           |     |      |         |
| 02AA  | 4108-0101-18 | PW BOARD-A MAIN   | (PWB-A) | 1   |      |         |       |          |           |     |      |         |
| 03AA  | 9346-3710-21 | FUSE 3A           |         | 2   |      |         |       |          |           |     |      |         |
| 04AA  | 4108-2193-01 | BRACKET           |         | 1   |      |         |       |          |           |     |      |         |
| 05AA  | 4108-2190-02 | COVER             |         | 1   |      |         |       |          |           |     |      |         |
| 06AA  | 4108-2200-01 | COVER             |         | 1   |      |         |       |          |           |     |      |         |
| 07AA  | 1164-2058-05 | REINFOCE PLATE    |         | 1   |      |         |       |          |           |     |      |         |
| 08AA  | 4108-7319-01 | LABEL CAUTION     |         | 1   |      |         |       |          |           |     |      |         |
| 09AA  | 4108-2164-02 | BRACKET           |         | 1   |      |         |       |          |           |     |      |         |
| 10AA  | 9325-2810-12 | POWER SUPPLY PW25 | (PU1)   | 1   |      |         |       |          |           |     |      |         |
| 10BA  | 9325-2710-25 | POWER SUPPLY PP25 | (PU1)   | 1   |      |         |       |          |           |     |      |         |
| 11AA  | 1164-0532-01 | P/H ASSY          |         | 1   |      |         |       |          |           |     |      |         |
| 12AA  | 4108-2197-01 | BRACKET           |         | 1   |      |         |       |          |           |     |      |         |
| 13AA  | 9384-1621-21 | PWB SUPPORT 6.4H  |         | 2   |      |         |       |          |           |     |      |         |
| 14AA  | 9384-1610-11 | PWB SUPPORT       |         | 1   |      |         |       |          |           |     |      |         |
| 15AA  | 4108-2196-01 | BRACKET           |         | 1   |      |         |       |          |           |     |      |         |
| 16AA  | 4108-6601-03 | IC                |         | 1   |      |         |       |          |           |     |      |         |
|       |              |                   |         |     |      |         |       |          |           |     |      |         |
|       |              |                   |         |     |      |         |       |          |           |     |      |         |
|       |              |                   |         |     |      |         |       |          |           |     |      |         |
|       |              |                   |         |     |      |         |       |          |           |     |      |         |
|       |              |                   |         |     |      |         |       |          |           |     |      |         |
|       |              |                   |         |     |      |         |       |          |           |     |      |         |
|       |              |                   |         |     |      |         |       |          |           |     |      |         |
|       |              |                   |         |     |      |         |       |          |           |     |      |         |
|       |              |                   |         |     |      |         |       |          |           |     |      |         |
|       |              |                   |         |     |      |         |       |          |           |     |      |         |
|       |              |                   |         |     |      |         |       |          |           |     |      |         |
|       |              |                   |         |     |      |         |       |          |           |     |      |         |
|       |              |                   |         |     |      |         |       |          |           |     |      |         |
|       |              |                   |         |     |      |         |       |          |           |     |      |         |
|       |              |                   |         |     |      |         |       |          |           |     |      |         |
|       |              |                   |         |     |      |         |       |          |           |     |      |         |
|       |              |                   |         |     |      |         |       |          |           |     |      |         |
|       |              |                   |         |     |      |         |       |          |           |     |      |         |
|       |              |                   |         |     |      |         |       |          |           |     |      |         |
|       |              |                   |         |     |      |         |       |          |           |     |      |         |
|       |              |                   |         |     |      |         |       |          |           |     |      |         |
|       |              |                   |         |     |      |         |       |          |           |     |      |         |
|       |              |                   |         |     |      |         |       |          |           |     |      |         |
|       |              |                   |         |     |      |         |       |          |           |     |      |         |
|       |              | ĺ                 |         | l   | l    |         |       |          |           |     | i    |         |

9 DRIVE SECTION PARTS MANUAL

| INDEX | PART NO.     | PART              | ΓΝΑΜΕ     |        | QTY | AREA | REMARKS | INDEX | PART NO. | PART NAME | QTY | AREA | REMARKS |
|-------|--------------|-------------------|-----------|--------|-----|------|---------|-------|----------|-----------|-----|------|---------|
| 01AA  | 1164-2051-01 | GUIDE             |           |        | 1   |      |         |       |          |           |     |      |         |
| 02AA  | 1164-2049-02 | TORSION SPRING    |           |        | 1   |      |         |       |          |           |     |      |         |
| 03AA  | 1164-2116-02 | BRACKET           |           |        | 1   |      |         |       |          |           |     |      |         |
| 04AA  | 9331-2710-11 | MICRO SWITCH      | DOOR SIDE | (S2)   | 1   |      |         |       |          |           |     |      |         |
| 05AA  | 9314-2710-82 | PWB-MOTOR         | TRANS     | (M2)   | 1   |      |         |       |          |           |     |      |         |
| 06AA  | 9314-2710-72 | PWB-MOTOR         | I/C       | (M1)   | 1   |      |         |       |          |           |     |      |         |
| 07AA  | 9381-4610-31 | POWER CORD        | PW25      |        | 1   |      |         |       |          |           |     |      |         |
| 07BA  | 9381-4310-71 | POWER CORD        | OPTION    |        | 1   |      |         |       |          |           |     |      |         |
| 08AA  | 1164-0112-01 | PW BOARD-L        | CPM (     | PWB-L) | 1   |      |         |       |          |           |     |      |         |
| 09AA  | 1164-2089-01 | BRACKET           |           |        | 1   |      |         |       |          |           |     |      |         |
| 10AA  | 9313-1710-61 | FAN MOTOR         | COOLING   | (M4)   | 1   |      |         |       |          |           |     |      |         |
| 11AA  | 9384-2310-41 | COVER             |           |        | 1   |      |         |       |          |           |     |      |         |
| 12AA  | 1164-6811-01 | HARNESS           |           |        | 1   |      |         |       |          |           |     |      |         |
| 13AA  | 1164-2165-02 | BRACKET           |           |        | 1   |      |         |       |          |           |     |      |         |
| 14AA  | 4498-3392-03 | HOLDER            |           |        | 2   |      |         |       |          |           |     |      |         |
| 15AA  | 1164-2123-01 | BRACKET           |           |        | 1   |      |         |       |          |           |     |      |         |
| 16AA  | 9326-1510-41 | FERRITE CORE      |           |        | 1   |      |         |       |          |           |     |      |         |
| 17AA  | 4108-6801-03 | HARNESS           |           |        | 1   |      |         |       |          |           |     |      |         |
| 18AA  | 1200-3231-05 | BUSHING           |           |        | 2   |      |         |       |          |           |     |      |         |
| 19AA  | 1164-2535-02 | BRACKET           |           |        | 1   |      |         |       |          |           |     |      |         |
| 20AA  | 4108-6804-05 | HARNESS           |           |        | 1   |      |         |       |          |           |     |      |         |
| 21AA  | 9322-1710-51 | CLUTCH            | VERT      | (CL2)  | 1   |      |         |       |          |           |     |      |         |
| 22AA  | 1149-3444-01 | COVER             |           |        | 1   |      |         |       |          |           |     |      |         |
| 23AA  | 1164-3024-03 | BRACKET           |           |        | 1   |      |         |       |          |           |     |      |         |
| 24AA  | 1164-3023-01 | LEVER             |           |        | 1   |      |         |       |          |           |     |      |         |
| 25AA  | 9335-1510-11 | PHOTO INTERRUPTER | NEER EMP  | (PC5)  | 1   |      |         |       |          |           |     |      |         |
| 26AA  | 1164-6809-01 | HARNESS           |           |        | 1   |      |         |       |          |           |     |      |         |
| 27AA  | 1164-0160-05 | DRIVE UNIT        |           |        | 1   |      |         |       |          |           |     |      |         |
| 28AA  | 1164-7323-01 | LABEL             |           |        | 1   |      |         |       |          |           |     |      |         |
| 29AA  | 1164-2517-01 | GEAR 20T          |           |        | 1   |      |         |       |          |           |     |      |         |
| 30AA  | 1164-2513-01 | GEAR 18T          |           |        | 1   |      |         |       |          |           |     |      |         |
| 31AA  | 1164-2530-01 | SHAFT             |           |        | 1   |      |         |       |          |           |     |      |         |
| 32AA  | 1164-2527-01 | SHAFT             |           |        | 1   |      |         |       |          |           |     |      |         |
| 33AA  | 1164-2041-02 | BRACKET           |           |        | 1   |      |         |       |          |           |     |      |         |
| 34AA  | 1164-6814-01 | HARNESS           |           |        | 1   |      |         |       |          |           |     |      |         |
| 35AA  | 1164-1007-01 | COVER             |           |        | 1   |      |         |       |          |           |     |      |         |
|       |              |                   |           |        |     |      |         |       |          |           |     |      |         |
|       |              |                   |           |        |     |      |         |       |          |           |     |      |         |
|       |              |                   |           |        |     |      |         |       |          |           |     |      |         |
|       |              |                   |           |        |     |      |         |       |          |           |     |      |         |
|       |              |                   |           |        |     |      |         |       |          |           |     |      |         |
|       |              |                   |           |        |     |      |         |       |          |           |     |      |         |