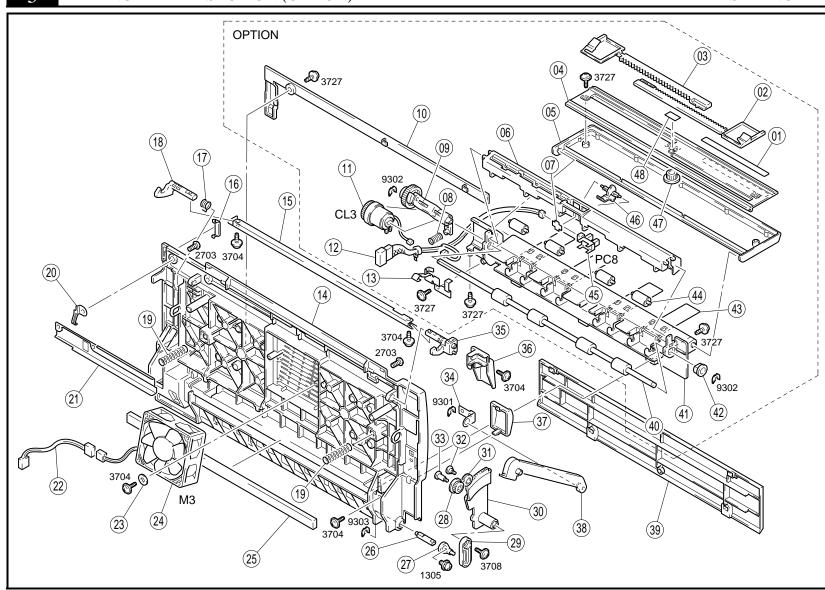

| INDEX | PART NO.     | PART NAME              | QTY | AREA | REMARKS | INDEX | PART NO.     | PART NAME                  |       | QTY | AREA | REMARKS |
|-------|--------------|------------------------|-----|------|---------|-------|--------------|----------------------------|-------|-----|------|---------|
| *01AA | 4603-7473-02 | SCALE                  | 1   | 0400 |         | 42AA  | 1274-2611-01 | BUSHING                    |       | 1   |      |         |
| *01BA | 4603-7474-02 | SCALE                  | 1   | 2300 |         | 43AA  | 4603-3218-01 | GUIDE BAR                  |       | 4   |      |         |
| 02AA  | 1164-3203-03 | REGULATING PLATE       | 1   |      |         | 44AA  | 4603-3207-01 | ROLL                       |       | 4   |      |         |
| 03AA  | 1164-3204-03 | REGULATING PLATE       | 1   |      |         | 45AA  | 9335-1510-11 | PHOTO INTERRUPTER MAN FEEL | (PC8) | 1   |      |         |
| 04AA  | 1164-3221-01 | TABLE                  | 1   |      |         | 46AA  | 4603-3214-01 | ACTUATOR                   |       | 1   |      |         |
| 05AA  | 1164-3222-02 | COVER                  | 1   |      |         | 47AA  | 4603-3205-01 | GEAR 12T                   |       | 1   |      |         |
| 06AA  | 4603-3202-01 | COVER                  | 1   |      |         | 48AA  | 4603-7477-01 | LABEL                      |       | 1   |      |         |
| 07AA  | 4470-4024-01 | STOPPER                | 1   |      |         |       |              |                            |       |     |      |         |
| 08AA  | 4603-3211-01 | PRESSURE SPRING        | 1   |      |         |       |              |                            |       |     |      |         |
| 09AA  | 4603-0751-01 | LEVER ASSY             | 1   |      |         |       |              |                            |       |     |      |         |
| 10AA  | 1164-3220-02 | COVER                  | 1   |      |         |       |              |                            |       |     |      |         |
| 11AA  | 9322-1710-21 | CLUTCH MAN FEED (CL3)  | 1   |      |         |       |              |                            |       |     |      |         |
| 12AA  | 4603-6801-04 | HARNESS                | 1   |      |         |       |              |                            |       |     |      |         |
| 13AA  | 4603-3216-04 | GROUND PLATE           | 1   |      |         |       |              |                            |       |     |      |         |
| 14AA  | 1164-0757-01 | COVER ASSY             | 1   |      |         |       |              |                            |       |     |      |         |
| 15AA  | 1164-2014-03 | LOCK PLATE             | 1   |      |         |       |              |                            |       |     |      |         |
| 16AA  | 1164-1033-01 | COVER                  | 1   |      |         |       |              |                            |       |     |      |         |
| 17AA  | 1164-2013-02 | TORSION SPRING         | 1   |      |         |       |              |                            |       |     |      |         |
| 18AA  | 1164-2011-03 | HOOK                   | 1   |      |         |       |              |                            |       |     |      |         |
| 19AA  | 1164-3518-01 | PRESSURE SPRING        | 2   |      |         |       |              |                            |       |     |      |         |
| 20AA  | 1164-2071-02 | GROUND PLATE           | 1   |      |         |       |              |                            |       |     |      |         |
| 21AA  | 1164-2067-03 | BRACKET                | 1   |      |         |       |              |                            |       |     |      |         |
| 22AA  | 1164-6816-01 | HARNESS                | 1   |      |         |       |              |                            |       |     |      |         |
| 23AA  | 1200-1411-01 | WASHER                 | 2   |      |         |       |              |                            |       |     |      |         |
| 24AA  | 9313-1710-51 | FAN MOTOR COOLING (M3) | 1   |      |         |       |              |                            |       |     |      |         |
| 25AA  | 1164-3526-01 | CUSHION                | 1   |      |         |       |              |                            |       |     |      |         |
| 26AA  | 1164-2015-01 | SHAFT                  | 1   |      |         |       |              |                            |       |     |      |         |
| 27AA  | 1164-2007-01 | JOINT                  | 1   |      |         |       |              |                            |       |     |      |         |
| 28AA  | 1164-2027-02 | GEAR 14T               | 1   |      |         |       |              |                            |       |     |      |         |
| 29AA  | 1164-2008-01 | LEVER                  | 1   |      |         |       |              |                            |       |     |      |         |
| 30AA  | 1164-2009-03 | LEVER                  | 1   |      |         |       |              |                            |       |     |      |         |
| 31AA  | 1164-2026-01 | GEAR 14T               | 1   |      |         |       |              |                            |       |     |      |         |
| 32AA  | 1164-2028-01 | SHOULDER SCREW         | 1   |      |         |       |              |                            |       |     |      |         |
| 33AA  | 1164-2084-01 | SHOULDER SCREW         | 1   |      |         |       |              |                            |       |     |      |         |
| 34AA  | 1164-2054-01 | BRACKET                | 1   |      |         |       |              |                            |       |     |      |         |
| 35AA  | 1164-2017-04 | HOOK                   | 1   |      |         |       |              |                            |       |     |      |         |
| 36AA  | 1164-2012-02 | LOCK RELEASE LEVER     | 1   |      |         |       |              |                            |       |     |      |         |
| 37AA  | 1164-1034-01 | COVER                  | 1   |      |         |       |              |                            |       |     |      |         |
| 38AA  | 1164-2052-02 | LEVER                  | 1   |      |         |       |              |                            |       |     |      |         |
| 39AA  | 4108-1003-01 | COVER                  | 1   |      |         |       |              |                            |       |     |      |         |
| 40AA  | 4603-3206-01 | ROLLER                 | 1   |      |         |       |              |                            |       |     |      |         |
| 41AA  | 1164-3201-05 | GUIDE                  |     |      |         |       |              |                            |       |     |      |         |