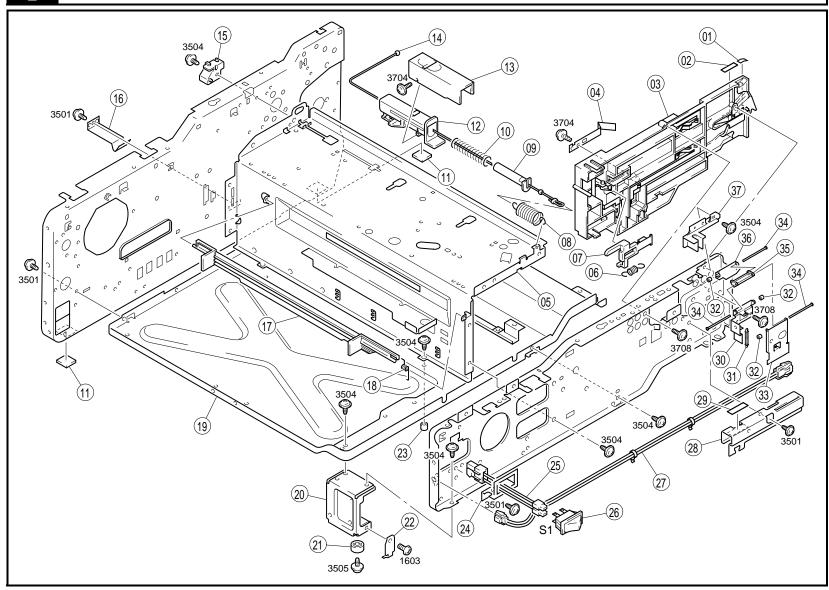

2 FRAMES PARTS MANUAL

| INDEX | PART NO.     | PART NAME          |      | QTY | AREA | REMARKS | INDEX | PART NO. | PART NAME | QTY | AREA | REMAR |
|-------|--------------|--------------------|------|-----|------|---------|-------|----------|-----------|-----|------|-------|
| 01AA  | 1164-7322-02 | LABEL              |      | 1   |      |         |       |          |           |     |      |       |
| 02AA  | 1164-7316-01 | LABEL              |      | 1   |      |         |       |          |           |     |      |       |
| 03AA  | 1164-0751-01 | I/C GUIDE ASSY     |      | 1   |      |         |       |          |           |     |      |       |
| 04AA  | 1164-2021-02 | PLATE SPRING       |      | 1   |      |         |       |          |           |     |      |       |
| 05AA  | 1164-2006-06 | FRAME              |      | 1   |      |         |       |          |           |     |      |       |
| 06AA  | 1164-2039-01 | TENSION SPRING     |      | 1   |      |         |       |          |           |     |      |       |
| 07AA  | 1164-2038-01 | LEVER              |      | 1   |      |         |       |          |           |     |      |       |
| 08AA  | 1164-2044-01 | TENSION SPRING     |      | 1   |      |         |       |          |           |     |      |       |
| 09AA  | 1164-2046-01 | FLANGE             |      | 1   |      |         |       |          |           |     |      |       |
| 10AA  | 1164-2045-01 | PRESSURE SPRING    |      | 1   |      |         |       |          |           |     |      |       |
| 11AA  | 4156-3826-01 | RUBBER FOOT        |      | 2   |      |         |       |          |           |     |      |       |
| 12AA  | 1164-2047-03 | FLANGE             |      | 1   |      |         |       |          |           |     |      |       |
| 13AA  | 4108-2094-01 | COVER              |      | 1   |      |         |       |          |           |     |      |       |
| 14AA  | 1164-2043-01 | WIRE               |      | 1   |      |         |       |          |           |     |      |       |
| 15AA  | 1164-2050-01 | GUIDE              |      | 1   |      |         |       |          |           |     |      |       |
| 16AA  | 1164-3054-01 | PLATE SPRING       |      | 1   |      |         |       |          |           |     |      |       |
| 17AA  | 1164-2036-02 | SHUTTER            |      | 1   |      |         |       |          |           |     |      |       |
| 18AA  | 1164-2037-01 | TORSION SPRING     |      | 1   |      |         |       |          |           |     |      |       |
| 19AA  | 1164-2001-05 | BASE FRAME         |      | 1   |      |         |       |          |           |     |      |       |
| 20AA  | 1164-2024-03 | FRAME              |      | 1   |      |         |       |          |           |     |      |       |
| 21AA  | 0996-3055-01 | RUBBER FOOT        |      | 1   |      |         |       |          |           |     |      |       |
| 22AA  | 4498-3392-03 | HOLDER             |      | 1   |      |         |       |          |           |     |      |       |
| 23AA  | 1200-2105-05 | COLLAR             |      | 1   |      |         |       |          |           |     |      |       |
| 24AA  | 4108-2152-02 | BRACKET            |      | 1   |      |         |       |          |           |     |      |       |
| 25AA  | 4108-6802-02 | HARNESS            |      | 1   |      |         |       |          |           |     |      |       |
| 26AA  | 9332-5710-11 | SWITCH MAIN SW     | (S1) | 1   |      |         |       |          |           |     |      |       |
| 27AA  | 4108-6805-01 | HARNESS            |      | 1   |      |         |       |          |           |     |      |       |
| 28AA  | 1164-2053-02 | GUIDE PLATE        |      | 1   |      |         |       |          |           |     |      |       |
| 29AA  | 1129-7303-01 | LABEL HIGH VOLTAGE |      | 1   |      |         |       |          |           |     |      |       |
| 30AA  | 4108-2095-01 | BRACKET            |      | 1   |      |         |       |          |           |     |      |       |
| 31AA  | 1400-2143-09 | TENSION SPRING     |      | 1   |      |         |       |          |           |     |      |       |
| 32AA  | 1200-2105-06 | RETAINING RING     |      | 3   |      |         |       |          |           |     |      |       |
| 33AA  | 4108-2097-01 | LEVER              |      | 1   |      |         |       |          |           |     |      |       |
| 34AA  | 1200-5213-04 | SHAFT              |      | 3   |      |         |       |          |           |     |      |       |
| 35AA  | 4108-2099-01 | JOINT              |      | 1   |      |         |       |          |           |     |      |       |
| 36AA  | 4108-2096-01 | LEVER              |      | 1   |      |         |       |          |           |     |      |       |
| 37AA  | 4108-2098-01 | GUIDE              |      | 1   |      |         |       |          |           |     |      |       |
|       |              |                    |      |     |      |         |       |          |           |     |      |       |
|       |              |                    |      |     |      |         |       |          |           |     |      |       |
|       |              |                    |      |     |      |         |       |          |           |     |      |       |
|       |              |                    |      |     |      |         |       |          |           |     |      |       |
|       |              |                    |      |     |      |         |       |          |           |     | 1    |       |