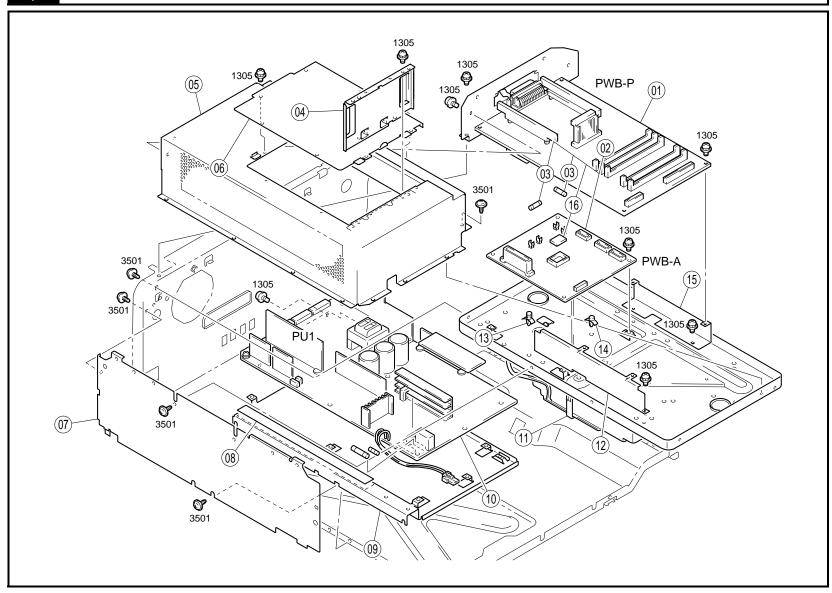

7 ELECTRICAL COMPONENTS PARTS MANUAL

| INDEX | PART NO.     | PART NAME         |         | QTY | AREA | REMARKS | INDEX | PART NO. | PART NAME | QTY | AREA | REMARKS |
|-------|--------------|-------------------|---------|-----|------|---------|-------|----------|-----------|-----|------|---------|
| 01AA  | 4108-0112-03 | PW BOARD-P        | (PWB-P) | 1   |      |         |       |          |           |     |      |         |
| 02AA  | 4108-0101-18 | PW BOARD-A MAIN   | (PWB-A) | 1   |      |         |       |          |           |     |      |         |
| 03AA  | 9346-3710-21 | FUSE 3A           |         | 2   |      |         |       |          |           |     |      |         |
| 04AA  | 4108-2193-01 | BRACKET           |         | 1   |      |         |       |          |           |     |      |         |
| 05AA  | 4108-2190-02 | COVER             |         | 1   |      |         |       |          |           |     |      |         |
| 06AA  | 4108-2200-01 | COVER             |         | 1   |      |         |       |          |           |     |      |         |
| 07AA  | 1164-2058-05 | REINFOCE PLATE    |         | 1   |      |         |       |          |           |     |      |         |
| 08AA  | 4108-7319-01 | LABEL CAUTION     |         | 1   |      |         |       |          |           |     |      |         |
| 09AA  | 4108-2164-02 | BRACKET           |         | 1   |      |         |       |          |           |     |      |         |
| 10AA  | 9325-2810-12 | POWER SUPPLY PW25 | (PU1)   | 1   |      |         |       |          |           |     |      |         |
| 10BA  | 9325-2710-25 | POWER SUPPLY PP25 | (PU1)   | 1   |      |         |       |          |           |     |      |         |
| 11AA  | 1164-0532-01 | P/H ASSY          |         | 1   |      |         |       |          |           |     |      |         |
| 12AA  | 4108-2197-01 | BRACKET           |         | 1   |      |         |       |          |           |     |      |         |
| 13AA  | 9384-1621-21 | PWB SUPPORT 6.4H  |         | 2   |      |         |       |          |           |     |      |         |
| 14AA  | 9384-1610-11 | PWB SUPPORT       |         | 1   |      |         |       |          |           |     |      |         |
| 15AA  | 4108-2196-01 | BRACKET           |         | 1   |      |         |       |          |           |     |      |         |
| 16AA  | 4108-6601-03 | IC                |         | 1   |      |         |       |          |           |     |      |         |
|       |              |                   |         |     |      |         |       |          |           |     |      |         |
|       |              |                   |         |     |      |         |       |          |           |     |      |         |
|       |              |                   |         |     |      |         |       |          |           |     |      |         |
|       |              |                   |         |     |      |         |       |          |           |     |      |         |
|       |              |                   |         |     |      |         |       |          |           |     |      |         |
|       |              |                   |         |     |      |         |       |          |           |     |      |         |
|       |              |                   |         |     |      |         |       |          |           |     |      |         |
|       |              |                   |         |     |      |         |       |          |           |     |      |         |
|       |              |                   |         |     |      |         |       |          |           |     |      |         |
|       |              |                   |         |     |      |         |       |          |           |     |      |         |
|       |              |                   |         |     |      |         |       |          |           |     |      |         |
|       |              |                   |         |     |      |         |       |          |           |     |      |         |
|       |              |                   |         |     |      |         |       |          |           |     |      |         |
|       |              |                   |         |     |      |         |       |          |           |     |      |         |
|       |              |                   |         |     |      |         |       |          |           |     |      |         |
|       |              |                   |         |     |      |         |       |          |           |     |      |         |
|       |              |                   |         |     |      |         |       |          |           |     |      |         |
|       |              |                   |         |     |      |         |       |          |           |     |      |         |
|       |              |                   |         |     |      |         |       |          |           |     |      |         |
|       |              |                   |         |     |      |         |       |          |           |     |      |         |
|       |              |                   |         |     |      |         |       |          |           |     |      |         |
|       |              |                   |         |     |      |         |       |          |           |     |      |         |
|       |              |                   |         |     |      |         |       |          |           |     |      |         |
|       |              |                   |         |     |      |         |       |          |           |     |      |         |
|       |              | ĺ                 |         | l   | l    |         |       |          |           |     | i    |         |