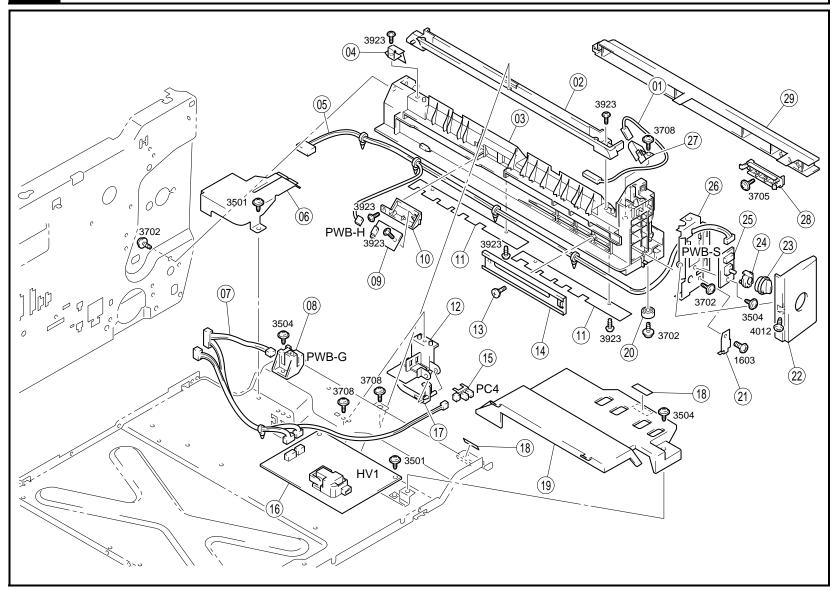

8 PAPER TAKE-UP SECTION PARTS MANUAL

| INDEX | PART NO.     | PART               | NAME  |         | QTY | AREA | REMARKS | INDEX | PART NO. | PART NAME | QTY | AREA | REMARKS |
|-------|--------------|--------------------|-------|---------|-----|------|---------|-------|----------|-----------|-----|------|---------|
| 01AA  | 1164-6808-01 | HARNESS            |       |         | 1   |      |         |       |          |           |     |      |         |
| 02AA  | 1164-3521-04 | GUIDE BAR          |       |         | 1   |      |         |       |          |           |     |      |         |
| 03AA  | 1164-2023-04 | RAIL               |       |         | 1   |      |         |       |          |           |     |      |         |
| 04AA  | 1164-2157-02 | GROUND PLATE       |       |         | 1   |      |         |       |          |           |     |      |         |
| 05AA  | 4108-6803-02 | HARNESS            |       |         | 1   |      |         |       |          |           |     |      |         |
| 06AA  | 1164-2079-01 | BRACKET            |       |         | 1   |      |         |       |          |           |     |      |         |
| 07AA  | 1164-6807-02 | HARNESS            |       |         | 1   |      |         |       |          |           |     |      |         |
| 08AA  | 1164-0107-04 | PW BOARD-G         | EMPTY | (PWB-G) | 1   |      |         |       |          |           |     |      |         |
| 09AA  | 1164-0108-02 | PW BOARD-H         | PAPER | (PWB-H) | 1   |      |         |       |          |           |     |      |         |
| 10AA  | 1164-2080-01 | HOLDER             |       |         | 1   |      |         |       |          |           |     |      |         |
| 11AA  | 1164-2070-01 | COVER              |       |         | 2   |      |         |       |          |           |     |      |         |
| 12AA  | 1164-3026-02 | COVER              |       |         | 1   |      |         |       |          |           |     |      |         |
| 13AA  | 1164-3053-01 | SHOULDER SCREW     |       |         | 1   |      |         |       |          |           |     |      |         |
| 14AA  | 1164-3051-02 | RAIL               |       |         | 1   |      |         |       |          |           |     |      |         |
| 15AA  | 9335-1510-11 | PHOTO INTERRUPTER  | EMPTY | (PC4)   | 1   |      |         |       |          |           |     |      |         |
| 16AA  | 9325-1710-13 | PWB-HV             |       | (HV)    | 1   |      |         |       |          |           |     |      |         |
| 17AA  | 1164-3027-01 | ACTUATOR           |       |         | 1   |      |         |       |          |           |     |      |         |
| 18AA  | 1129-7303-01 | LABEL HIGH VOLTAGE |       |         | 2   |      |         |       |          |           |     |      |         |
| 19AA  | 1164-0754-01 | COVER ASSY         |       |         | 1   |      |         |       |          |           |     |      |         |
| 20AA  | 0996-3055-01 | RUBBER FOOT        |       |         | 1   |      |         |       |          |           |     |      |         |
| 21AA  | 4498-3392-03 | HOLDER             |       |         | 1   |      |         |       |          |           |     |      |         |
| 22AA  | 4108-3075-02 | COVER              |       |         | 1   |      |         |       |          |           |     |      |         |
| 23AA  | 4108-3078-01 | LEVER              |       |         | 1   |      |         |       |          |           |     |      |         |
| 24AA  | 4108-3079-01 | HOLDER             |       |         | 1   |      |         |       |          |           |     |      |         |
| 25AA  | 4108-0105-01 | PW BOARD-S         | SIZE  | (PWB-S) | 1   |      |         |       |          |           |     |      |         |
| 26AA  | 4108-3077-02 | BRACKET            |       |         | 1   |      |         |       |          |           |     |      |         |
| 27AA  | 1164-2155-01 | TERMINAL           |       |         | 1   |      |         |       |          |           |     |      |         |
| 28AA  | 4108-3414-02 | LEVER              |       |         | 1   |      |         |       |          |           |     |      |         |
| 29AA  | 1164-3302-02 | COVER              |       |         | 1   |      |         |       |          |           |     |      |         |
|       |              |                    |       |         |     |      |         |       |          |           |     |      |         |
|       |              |                    |       |         |     |      |         |       |          |           |     |      |         |
|       |              |                    |       |         |     |      |         |       |          |           |     |      |         |
|       |              |                    |       |         |     |      |         |       |          |           |     |      |         |
|       |              |                    |       |         |     |      |         |       |          |           |     |      |         |
|       |              |                    |       |         |     |      |         |       |          |           |     |      |         |
|       |              |                    |       |         |     |      |         |       |          |           |     |      |         |
|       |              |                    |       |         |     |      |         |       |          |           |     |      |         |
|       |              |                    |       |         |     |      |         |       |          |           |     |      |         |
|       |              |                    |       |         |     |      |         |       |          |           |     |      |         |
|       |              |                    |       |         |     |      |         |       |          |           |     |      |         |
|       |              |                    |       |         |     |      |         |       |          |           |     |      |         |
|       |              |                    |       |         |     |      |         |       |          |           |     |      |         |