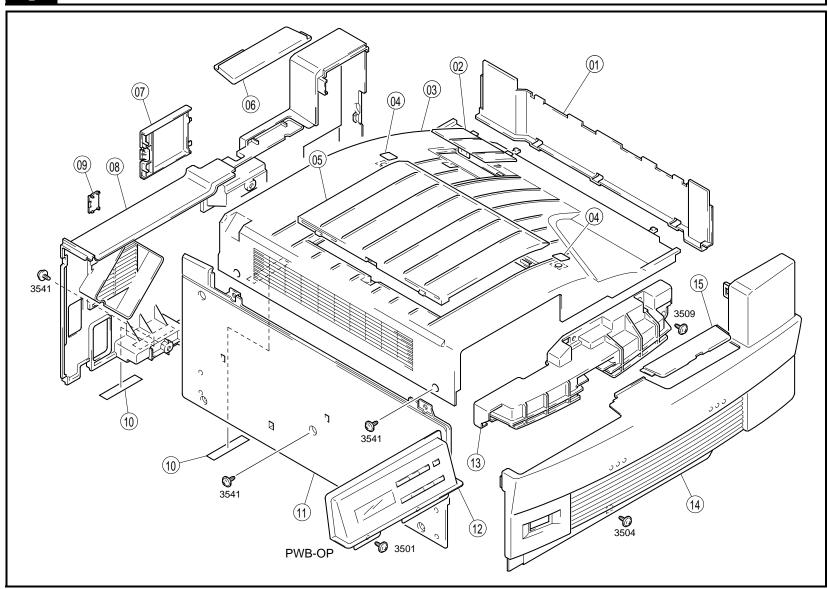

HOUSING PARTS MANUAL

| INDEX | PART NO.     | PART NAME        |          | QTY | AREA | REMARKS | INDEX | PART NO. | PART NAME | QTY | AREA | REMA |
|-------|--------------|------------------|----------|-----|------|---------|-------|----------|-----------|-----|------|------|
| 01AA  | 1164-1012-02 | COVER            |          | 1   |      |         |       |          |           |     |      |      |
| 02AA  | 4108-1020-01 | COVER            |          | 1   |      |         |       |          |           |     |      |      |
| 03AA  | 4108-1002-04 | TOP COVER        |          | 1   |      |         |       |          |           |     |      |      |
| 04AA  | 1164-1032-01 | SEAL             |          | 2   |      |         |       |          |           |     |      |      |
| 05AA  | 4108-1019-01 | COVER            |          | 1   |      |         |       |          |           |     |      |      |
| 06AA  | 4108-1030-02 | COVER            |          | 1   |      |         |       |          |           |     |      |      |
| 07AA  | 4108-1006-01 | COVER            |          | 1   |      |         |       |          |           |     |      |      |
| 08AA  | 4108-1018-05 | REAR COVER       |          | 1   |      |         |       |          |           |     |      |      |
| 09AA  | 1164-1036-01 | COVER            |          | 1   |      |         |       |          |           |     |      |      |
| 10AA  | 1164-1031-01 | SEAL             |          | 2   |      |         |       |          |           |     |      |      |
| 11AA  | 1164-2022-06 | RAIL             |          | 1   |      |         |       |          |           |     |      |      |
| 12AA  | 4108-0390-02 | CONTROL PANEL    | (PWB-OP) | 1   |      |         |       |          |           |     |      |      |
| 13AA  | 4108-1017-02 | HANDLE           |          | 1   |      |         |       |          |           |     |      |      |
| 14AA  | 4108-1037-01 | FRONT COVER PW25 |          | 1   |      |         |       |          |           |     |      |      |
| 14BA  | 4108-1038-01 | FRONT COVER PP25 |          | 1   |      |         |       |          |           |     |      |      |
| 15AA  | 1164-1015-02 | COVER            |          | 1   |      |         |       |          |           |     |      |      |
|       |              |                  |          |     |      |         |       |          |           |     |      |      |
|       |              |                  |          |     |      |         |       |          |           |     |      |      |
|       |              |                  |          |     |      |         |       |          |           |     |      |      |
|       |              |                  |          |     |      |         |       |          |           |     |      |      |
|       |              |                  |          |     |      |         |       |          |           |     |      |      |
|       |              |                  |          |     |      |         |       |          |           |     |      |      |
|       |              |                  |          |     |      |         |       |          |           |     |      |      |
|       |              |                  |          |     |      |         |       |          |           |     |      |      |
|       |              |                  |          |     |      |         |       |          |           |     |      |      |
|       |              |                  |          |     |      |         |       |          |           |     |      |      |
|       |              |                  |          |     |      |         |       |          |           |     |      |      |
|       |              |                  |          |     |      |         |       |          |           |     |      |      |
|       |              |                  |          |     |      |         |       |          |           |     |      |      |
|       |              |                  |          |     |      |         |       |          |           |     |      |      |
|       |              |                  |          |     |      |         |       |          |           |     |      |      |
|       |              |                  |          |     |      |         |       |          |           |     |      |      |
|       |              |                  |          |     |      |         |       |          |           |     |      |      |
|       |              |                  |          |     |      |         |       |          |           |     |      |      |
|       |              |                  |          |     |      |         |       |          |           |     |      |      |
|       |              |                  |          |     |      |         |       |          |           |     |      |      |
|       |              |                  |          |     |      |         |       |          |           |     |      |      |
|       |              |                  |          |     |      |         |       |          |           |     |      |      |
|       |              |                  |          |     |      |         |       |          |           |     |      |      |
|       |              |                  |          |     |      |         |       |          |           |     |      |      |
|       |              |                  |          |     |      |         |       |          |           |     |      |      |
|       |              |                  |          | 1   | I    | l       |       |          |           | 1   | I    | 1    |

2 FRAMES PARTS MANUAL

| INDEX | PART NO.     | PART NAME          |      | QTY | AREA | REMARKS | INDEX | PART NO. | PART NAME | QTY | AREA | REMAR |
|-------|--------------|--------------------|------|-----|------|---------|-------|----------|-----------|-----|------|-------|
| 01AA  | 1164-7322-02 | LABEL              |      | 1   |      |         |       |          |           |     |      |       |
| 02AA  | 1164-7316-01 | LABEL              |      | 1   |      |         |       |          |           |     |      |       |
| 03AA  | 1164-0751-01 | I/C GUIDE ASSY     |      | 1   |      |         |       |          |           |     |      |       |
| 04AA  | 1164-2021-02 | PLATE SPRING       |      | 1   |      |         |       |          |           |     |      |       |
| 05AA  | 1164-2006-06 | FRAME              |      | 1   |      |         |       |          |           |     |      |       |
| 06AA  | 1164-2039-01 | TENSION SPRING     |      | 1   |      |         |       |          |           |     |      |       |
| 07AA  | 1164-2038-01 | LEVER              |      | 1   |      |         |       |          |           |     |      |       |
| 08AA  | 1164-2044-01 | TENSION SPRING     |      | 1   |      |         |       |          |           |     |      |       |
| 09AA  | 1164-2046-01 | FLANGE             |      | 1   |      |         |       |          |           |     |      |       |
| 10AA  | 1164-2045-01 | PRESSURE SPRING    |      | 1   |      |         |       |          |           |     |      |       |
| 11AA  | 4156-3826-01 | RUBBER FOOT        |      | 2   |      |         |       |          |           |     |      |       |
| 12AA  | 1164-2047-03 | FLANGE             |      | 1   |      |         |       |          |           |     |      |       |
| 13AA  | 4108-2094-01 | COVER              |      | 1   |      |         |       |          |           |     |      |       |
| 14AA  | 1164-2043-01 | WIRE               |      | 1   |      |         |       |          |           |     |      |       |
| 15AA  | 1164-2050-01 | GUIDE              |      | 1   |      |         |       |          |           |     |      |       |
| 16AA  | 1164-3054-01 | PLATE SPRING       |      | 1   |      |         |       |          |           |     |      |       |
| 17AA  | 1164-2036-02 | SHUTTER            |      | 1   |      |         |       |          |           |     |      |       |
| 18AA  | 1164-2037-01 | TORSION SPRING     |      | 1   |      |         |       |          |           |     |      |       |
| 19AA  | 1164-2001-05 | BASE FRAME         |      | 1   |      |         |       |          |           |     |      |       |
| 20AA  | 1164-2024-03 | FRAME              |      | 1   |      |         |       |          |           |     |      |       |
| 21AA  | 0996-3055-01 | RUBBER FOOT        |      | 1   |      |         |       |          |           |     |      |       |
| 22AA  | 4498-3392-03 | HOLDER             |      | 1   |      |         |       |          |           |     |      |       |
| 23AA  | 1200-2105-05 | COLLAR             |      | 1   |      |         |       |          |           |     |      |       |
| 24AA  | 4108-2152-02 | BRACKET            |      | 1   |      |         |       |          |           |     |      |       |
| 25AA  | 4108-6802-02 | HARNESS            |      | 1   |      |         |       |          |           |     |      |       |
| 26AA  | 9332-5710-11 | SWITCH MAIN SW     | (S1) | 1   |      |         |       |          |           |     |      |       |
| 27AA  | 4108-6805-01 | HARNESS            |      | 1   |      |         |       |          |           |     |      |       |
| 28AA  | 1164-2053-02 | GUIDE PLATE        |      | 1   |      |         |       |          |           |     |      |       |
| 29AA  | 1129-7303-01 | LABEL HIGH VOLTAGE |      | 1   |      |         |       |          |           |     |      |       |
| 30AA  | 4108-2095-01 | BRACKET            |      | 1   |      |         |       |          |           |     |      |       |
| 31AA  | 1400-2143-09 | TENSION SPRING     |      | 1   |      |         |       |          |           |     |      |       |
| 32AA  | 1200-2105-06 | RETAINING RING     |      | 3   |      |         |       |          |           |     |      |       |
| 33AA  | 4108-2097-01 | LEVER              |      | 1   |      |         |       |          |           |     |      |       |
| 34AA  | 1200-5213-04 | SHAFT              |      | 3   |      |         |       |          |           |     |      |       |
| 35AA  | 4108-2099-01 | JOINT              |      | 1   |      |         |       |          |           |     |      |       |
| 36AA  | 4108-2096-01 | LEVER              |      | 1   |      |         |       |          |           |     |      |       |
| 37AA  | 4108-2098-01 | GUIDE              |      | 1   |      |         |       |          |           |     |      |       |
|       |              |                    |      |     |      |         |       |          |           |     |      |       |
|       |              |                    |      |     |      |         |       |          |           |     |      |       |
|       |              |                    |      |     |      |         |       |          |           |     |      |       |
|       |              |                    |      |     |      |         |       |          |           |     |      |       |
|       |              |                    |      |     |      |         |       |          |           |     | 1    |       |